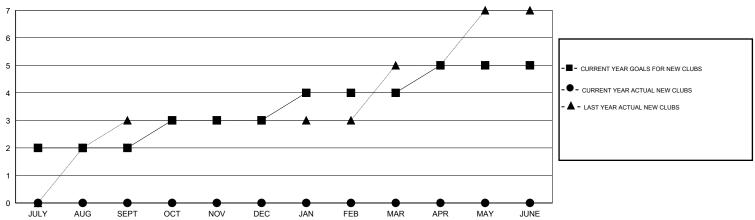

br>NEW MEMBERS<br>ADDED | DROPPED<br>MEMBERS | NET<br>GAIN/LOSS |
| JULY/AUG/SEPT               | 2                | 0         | 1                | -1<br>-          | JULY/AUG/SEPT               | 60                 | 48                                  | 50                 | -2               |
| OCT/NOV/DEC                 | 1                | 0         | 0                |                  | OCT/NOV/DEC                 | 60                 | 0                                   | 0                  | 0                |
| JAN/FEB/MAR<br>APR/MAY/JUNE | 1                | 0         | 0                | 0                | JAN/FEB/MAR<br>APR/MAY/JUNE | 30<br>20           | 0                                   | 0                  | 0                |

### GOALS AND ACTUAL NEW CLUBS CUMULATIVE



#### GOALS AND ACTUAL MEMBERS CUMULATIVE



| DROPPED CLUBS: 1  DROPPED MEMBERS |          | 12 CLUBS OF 38 ADDED 1 OR MORE NEW MEMBERS | GENDER DISTRIBU<br>MALE<br>FEMALE     | TION<br>630 (47.30%)<br>702 (52.70%) |            |
|-----------------------------------|----------|--------------------------------------------|---------------------------------------|--------------------------------------|------------|
| DECEASED CLUB CANCELLED           | 3<br>18  | CLICK HERE FOR HEALTH ASSESSMENT DATA      | FAMILY UNIT MEMBERS HEAD OF HOUSEHOLD |                                      | 417<br>163 |
| OTHER<br>TOTAL                    | 29<br>50 |                                            | NON-HEAD OF HOUSEHOL                  | 254                                  |            |