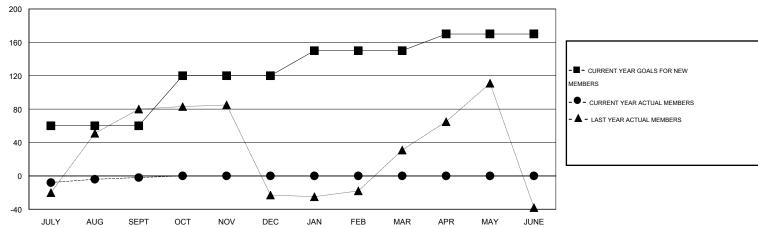

#### GOALS AND ACTUAL MEMBERS CUMULATIVE

| DROPPED CLUBS: 1  DROPPED MEMBERS |          | 12 CLUBS OF 38 ADDED 1 OR MORE NEW MEMBERS | GENDER DISTRIBU<br>MALE<br>FEMALE     | TION<br>630 (47.30%)<br>702 (52.70%) |            |
|-----------------------------------|----------|--------------------------------------------|---------------------------------------|--------------------------------------|------------|
| DECEASED CLUB CANCELLED           | 3<br>18  | CLICK HERE FOR HEALTH ASSESSMENT DATA      | FAMILY UNIT MEMBERS HEAD OF HOUSEHOLD |                                      | 417<br>163 |
| OTHER<br>TOTAL                    | 29<br>50 |                                            | NON-HEAD OF HOUSEHOL                  | 254                                  |            |